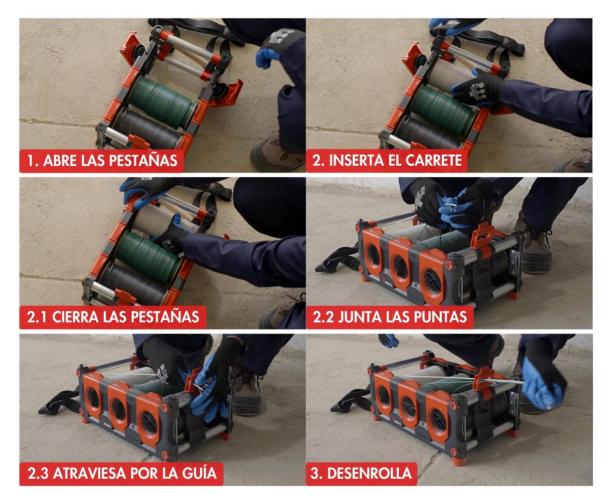

#### Transport and unwind your wires in few steps:

- Open the lockable tabs.
- · Insert the spools.
- Lock the lockable tabs
- Put the wires together
- Pass trough the guidance system
- Unwind the wires

# **MOBIWAY™ POP USE INSTRUCTIONS**

# A. PARA INICIAR LA INSTALACIÓN