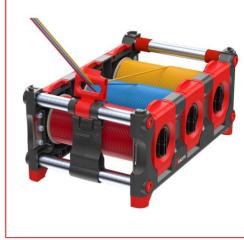

# Nexans MOBIWAY<sup>™</sup> POP

Nexans MOBIWAY POP, disruptive solution for residencial and commercial installers

Open! Insert! Unwind!

# DESCRIPTION

An innovative system to easily transport and unwind wires: Nexans <u>MOBIWAY™POP</u>.

Nexans <u>MOBIWAY</u><sup>™</sup><u>POP</u>its a new solution to **easyly transport and undwind wires** thanks to its disruptive packgagin unit and a practical tool. It combines a new 100 meter spool format and a reusable tool that has a lockable tab, a guidance system, a guide lock rewind system and a grab handle.