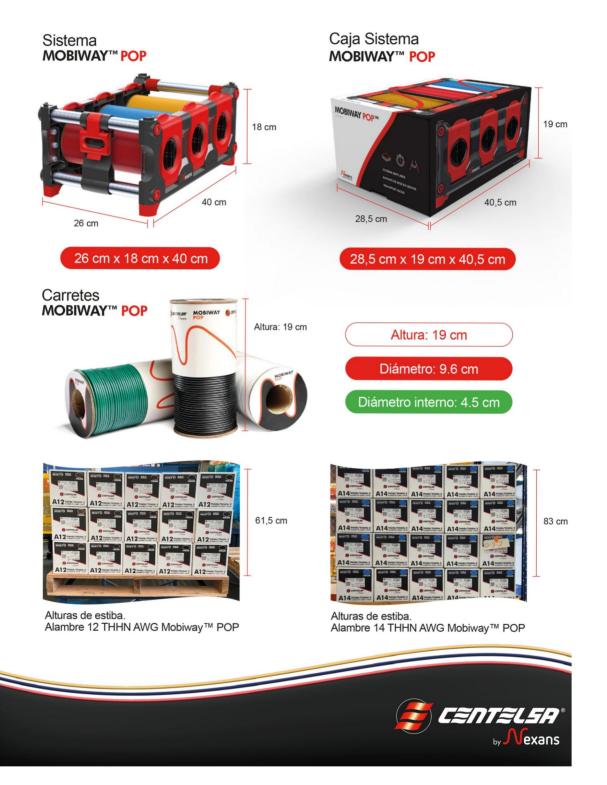

## **CHARACTERISTICS**

| Dimensional characteristics |        |
|-----------------------------|--------|
| Approximate net weight      | 2.5 kg |
| Height                      | 180 mm |
| Width                       | 260 mm |

### **MOBIWAY™ POP DIMENSIONS**

All drawings, designs, specifications, plans and particulars of weights, size and dimensions contained in the technical or commercial documentation of Nexans is indicative only and shall not be binding on Nexans or be treated as constituting a representation on the part of Nexans. Generated 11/10/23 www.nexans.co Page 4 / 4